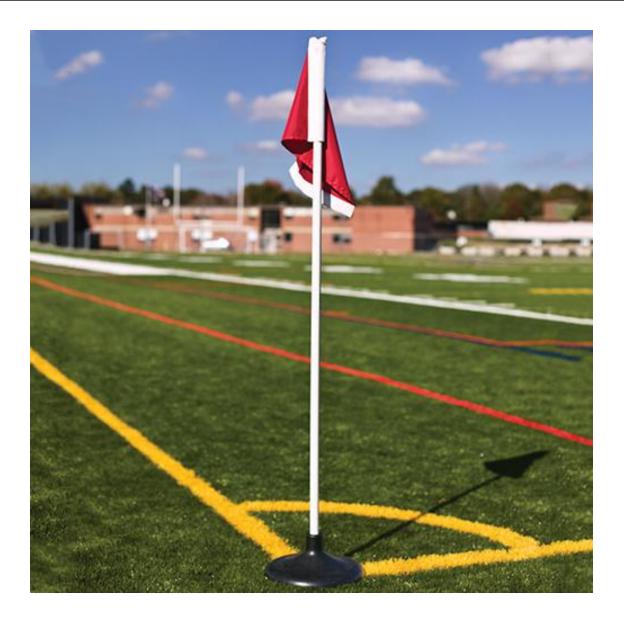

# CORNER FLAGS PREMIUM w/ RUBBER BASE

#### **DESCRIPTION:**

HEAVY-DUTY RUBBER BASES ARE IDEAL FOR TEMPORARY PLACEMENT OF THESE FLAGS. FLAGS STAY IN PLACE UNTIL YOU ARE READY TO REMOVE THEM.

- > OFFICIAL SIZE PVC FLAG POLES
- > SET OF 4 INCLUDES POLES, FLAGS AND HEAVY-DUTY BLACK RUBBER BASES PRODUCT DIMENSIONS: 5' TALL x 1" DIA.

SOLD AS 1 SET

#### IMPORTANT INFORMATION:

> INDOOR/OUTDOOR PLAY. CAN BE USED ON GRASS OR TURF.